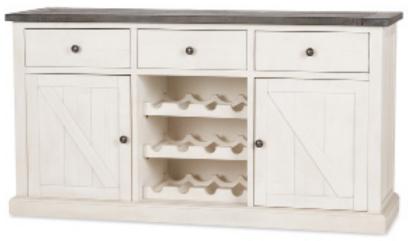

## **DINING COLLECTION**

| PRODUCT                              | CODE   | MEASUREMENTS              | PRICE      |
|--------------------------------------|--------|---------------------------|------------|
| Fairmont Dining Table -Meyer Dove    | 212879 | 86"W x 40"D x 30.25"H     | \$1,499.00 |
| Fairmont Dining Chair<br>-Meyer Dove | 212880 | 19.5"W x 20"D x 40"H      | \$299.00   |
| Fairmont Sideboard<br>-Meyer Dove    | 212881 | 60"W x 18"D X 32.25"H     | \$1,299.00 |
| Fairmont Bench<br>-Meyer Dove        | 212882 | 83.5"W x 16.25"D x 18.5"H | \$499.00   |

#### PRODUCT OVERVIEW

New Pine construction 100% polyester with foam filled seating 0 Nickel alloy hardware sideboard has English dovetail

drawer joinery and drawers have

steal ball-bearing glides