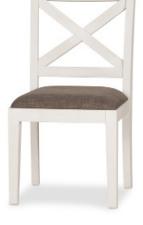

## **DINING COLLECTION**

| PRODUCT                              | CODE   | MEASUREMENTS              | PRICE      |
|--------------------------------------|--------|---------------------------|------------|
| Fairmont Dining Table -Meyer Dove    | 212879 | 86"W x 40"D x 30.25"H     | \$1,499.00 |
| Fairmont Dining Chair<br>-Meyer Dove | 212880 | 19.5"W x 20"D x 40"H      | \$299.00   |
| Fairmont Sideboard<br>-Meyer Dove    | 212881 | 60"W x 18"D X 32.25"H     | \$1,299.00 |
| Fairmont Bench<br>-Meyer Dove        | 212882 | 83.5"W x 16.25"D x 18.5"H | \$499.00   |

#### PRODUCT OVERVIEW

New Pine construction 100% polyester with foam filled seating 0 Nickel alloy hardware sideboard has English dovetail

drawer joinery and drawers have

steal ball-bearing glides

#### COLOUR/FINISH

Meyer Dove (also available in Trent Brown)

Nitrocellulose lacquer finish