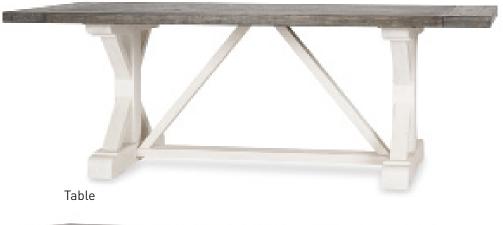

## **DINING COLLECTION**

| PRODUCT                              | CODE   | MEASUREMENTS              | PRICE      |
|--------------------------------------|--------|---------------------------|------------|
| Fairmont Dining Table -Meyer Dove    | 212879 | 86"W x 40"D x 30.25"H     | \$1,499.00 |
| Fairmont Dining Chair<br>-Meyer Dove | 212880 | 19.5"W x 20"D x 40"H      | \$299.00   |
| Fairmont Sideboard<br>-Meyer Dove    | 212881 | 60"W x 18"D X 32.25"H     | \$1,299.00 |
| Fairmont Bench<br>-Meyer Dove        | 212882 | 83.5"W x 16.25"D x 18.5"H | \$499.00   |