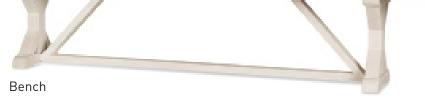

## **DINING COLLECTION**

| PRODUCT                              | CODE   | MEASUREMENTS              | PRICE      |
|--------------------------------------|--------|---------------------------|------------|
| Fairmont Dining Table -Meyer Dove    | 212879 | 86"W x 40"D x 30.25"H     | \$1,499.00 |
| Fairmont Dining Chair<br>-Meyer Dove | 212880 | 19.5"W x 20"D x 40"H      | \$299.00   |
| Fairmont Sideboard<br>-Meyer Dove    | 212881 | 60"W x 18"D X 32.25"H     | \$1,299.00 |
| Fairmont Bench<br>-Meyer Dove        | 212882 | 83.5"W x 16.25"D x 18.5"H | \$499.00   |